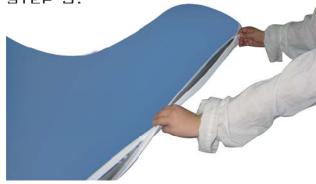

# STEP 3:

Make sure the teeth of zipper was close to each other before zip it up.