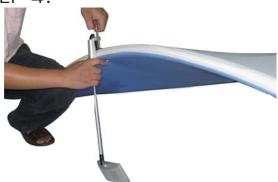

# STEP 3:

Make sure the teeth of zipper was close to each other before zip it up.