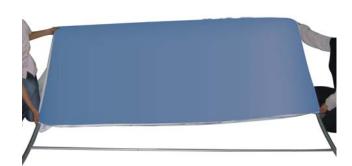

### STEP 2:

Put the graphic on the frame, just like you put a pillowcase on a pillow.