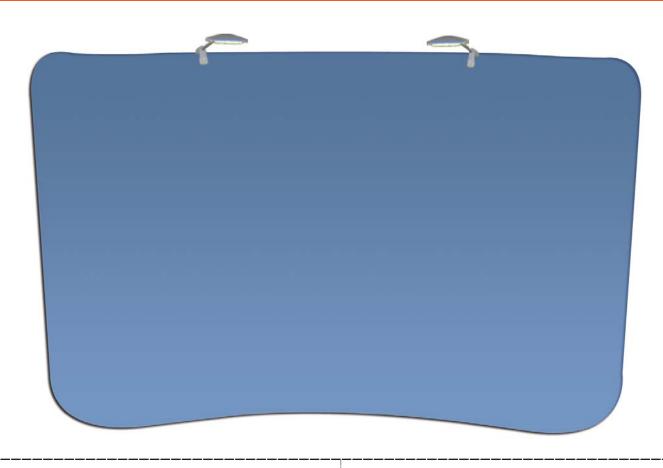

### STEP 4:

Hand-tight the LED light (E) on the top of frame, and connect with the power cord.

## **Please Note:**

Don't make the lights too tight on the frame, as it will probably damage the graphic!