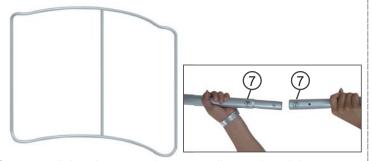

#### STEP 1:

Connect all the pipes together, according to the sticker number on each pipe. Make sure it is same sticker number before you joint the pipes.

For example: 7 on the Corner sections(C) meet the 7 on the Curved Pipes(B).